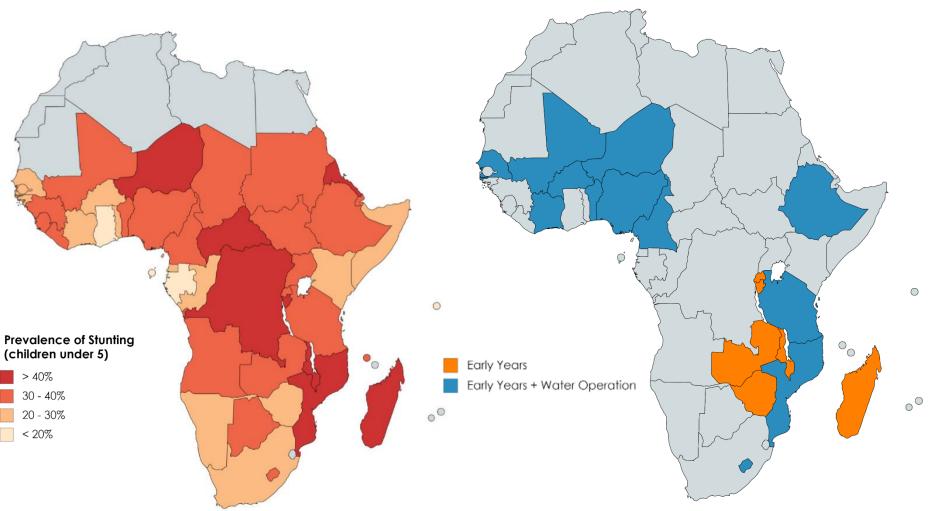

#### EARLY YEARS FOCUS COUNTRIES WITH WASH OPERATIONS

Created with mapchart.net ©